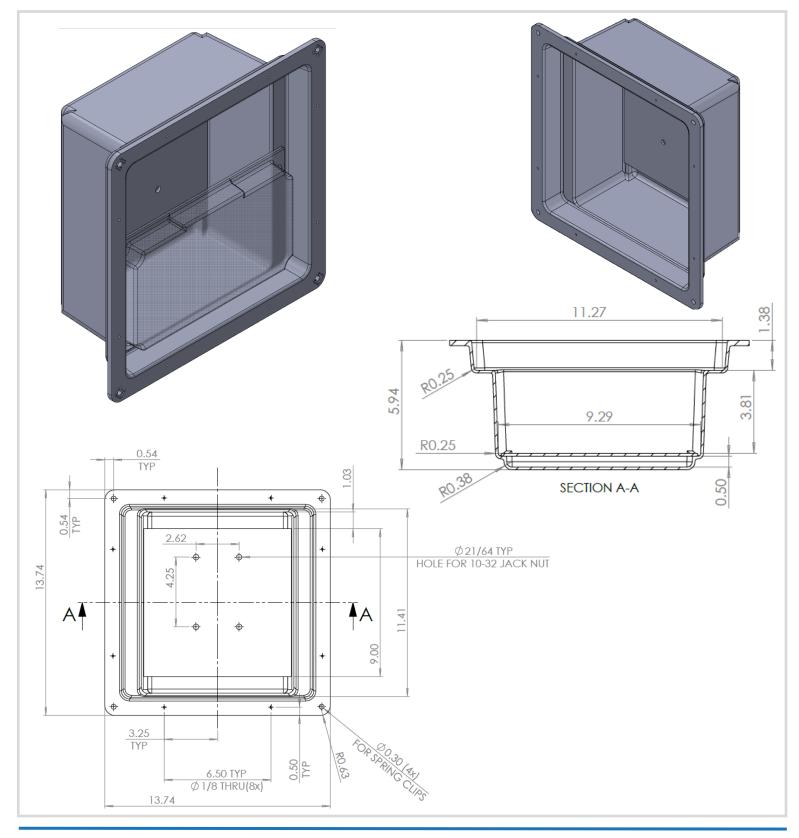

12X12X6 DOUBLE STACK AP AND ANTENNA ENCLOSURE

The facts and figures herein are carefully compiled to the best of our knowledge and are intended for general informational purposes only. Responsibility for the use and application of AccelTex Solutions materials rests with the end user. All AccelTex Solutions products are sold pursuant to the AccelTex Solutions Terms and Conditions of Sale. © 2018 AccelTex Solutions. All Rights Reserved. AccelTex, AccelTex Solutions, the AccelTex Solutions Logo and other marks are trademarks or registered trademarks of AccelTex Solutions. Other products or service names may be the property of third parties.